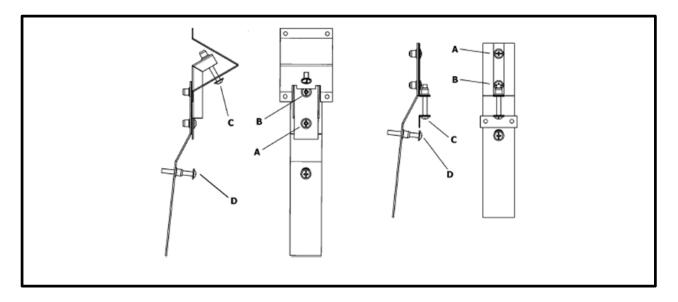

## For the fixed Hoods

- 1. Loosen screws A and B by turning anti-clockwise.
- 2. Insert rangehood into cut out and turn screw 'C' clockwise to align rangehood with cupboard base. Do not over tighten.
- 3. Tighten screw 'A' by turning clockwise to lock fixing bracket.
- 4. Fit off ductwork as required.
- 5. To remove rangehood, turn screw 'D' clockwise.