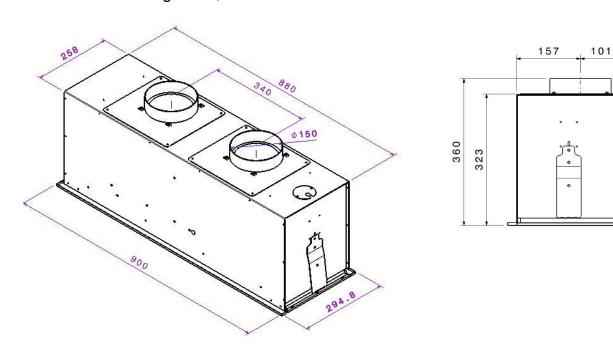

## Installation instructions

For Under cupboard and Universal model KDIAM Make cut out to the following sizes.

| Model     | Hood Size | Base size | <b>Cut Out Dimension</b> |
|-----------|-----------|-----------|--------------------------|
| KDIAM90AX | 258x880   | 280x900   | 270x885                  |
| KDIAM90X  | 258x880   | 280x900   | 270x885                  |