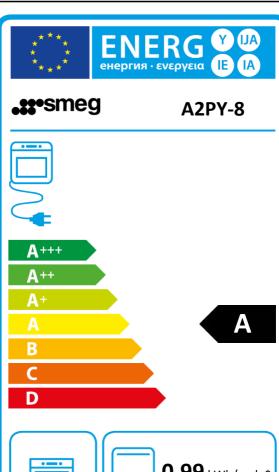

**0.99** kWh/cycle\*

0.86 kWh/cycle\*

65/2014

<sup>\*</sup> цикъл · cyklus · portion · zyklus · πρόγραμμα · ciclo · tsükkel · ohjelma · ciklus  $\mathsf{ciklas} \cdot \mathsf{cikls} \cdot \mathsf{ciklu} \cdot \mathsf{cyclus} \cdot \mathsf{cykl} \cdot \mathsf{ciclu} \cdot \mathsf{program} \cdot \mathsf{cykel}$ 