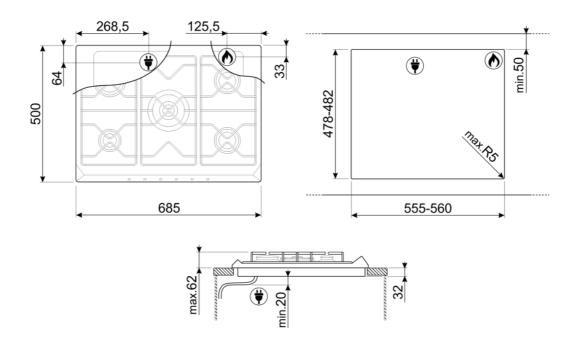

# **Programs / Functions**

Total no. of cook zones: 5 No. of gas cook zones: 5

## **Technical Features**

Front left - Gas - AUX - 1.10kW
Rear left - Gas - Rapid - 2.60kW
Central - Gas - 2UR (dual) - 5.00kW
Rear right - Gas - Semi Rapid - 1.70kW
Front right - Gas - Semi Rapid - 1.70kW
Gas safety valves

## **Gas Connection**

Gas Type: G20 Natural gas

Gas connection: Cilindrical Other gas nozzles included: G30 GPL Liquid gas

Other gas connections provided: Conical

Gas connection rating (W): 11900 W