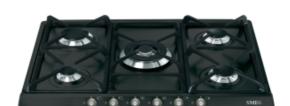

# **SR775AS**

Built-in: Traditional Dimensions: 70/75 cm Power supply: Gas

Type: Gas

EAN code: 8017709172374

Colour: Anthracite Aesthetics: Cortina

Serie: --NA--

Material: Enamelled Pan stands: Cast iron

**Burners: Smeg Contemporary Burners Material: Alluminium** 

Type of control setting: Control knobs

**Control knobs position: Front** 

No. of controls: 6

Controls colour: Antique silver

Components finishing: Antique silver

Serigraphy colour: Grey

Alternative colours available: Cream

# **Programs / Functions**

Total no. of cook zones: 5 No. of gas cook zones: 5

## **Technical Features**

Front left - Gas - AUX - 1.10kW
Rear left - Gas - Rapid - 2.60kW
Central - Gas - 2UR (dual) - 5.00kW
Rear right - Gas - Semi Rapid - 1.70kW
Front right - Gas - Semi Rapid - 1.70kW
Gas safety valves