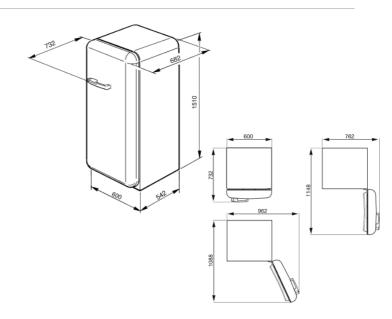

# FAB28RBV3

Product Family: Frigoriferi Installation: Free Standing Category: One Door Cooling type: Fan assisted Defrost: Automatic for refrigerator, manual for freezer Hinge type: Standard Hinge position: Right EAN code: 8017709157807